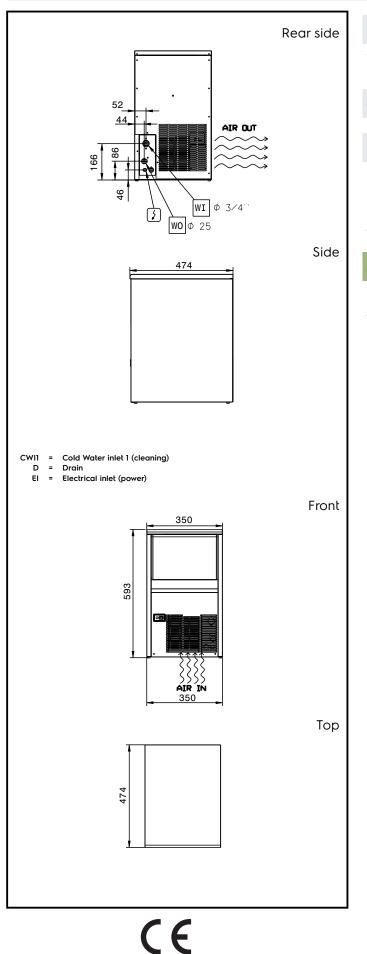

## Ice Makers Ice Cuber (14gr), 23kg/24h, 6kg bin, air-cooled

| Electric                                                                                                                              |                                                                   |
|---------------------------------------------------------------------------------------------------------------------------------------|-------------------------------------------------------------------|
| Supply voltage:<br>730300 (ICA22I6SNP)<br>Electrical power max.:                                                                      | 220-240 V/1N ph/50 Hz<br>0.258 kW                                 |
| Capacity:                                                                                                                             |                                                                   |
| Bin capacity:                                                                                                                         | 6 kg                                                              |
| Key Information:                                                                                                                      |                                                                   |
| External dimensions, Width:<br>External dimensions, Depth:<br>External dimensions, Height:<br>Net weight:<br>Output:<br>Kind of cube: | 350 mm<br>475 mm<br>601 mm<br>32 kg<br>22 kg/day<br>Ice Cube 14 g |
| Sustainability                                                                                                                        |                                                                   |
| Refrigerant type:<br>Refrigerant weight:<br>Water consumption:                                                                        | R290<br>70 g<br>4.1 lt/hr                                         |